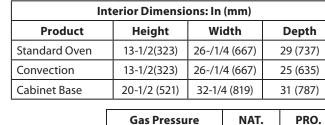

\_\_when used with natural/propane gas. Stainless steel and sides. 6" (152mm) legs with adjustable feet.

**Ovens** - One piece oven door. Stainless steel oven interior with a heavy- duty, "keep-cool" door handle. Standard oven comes with a thermostat with a temperature range from 150° (low) to 500°F (66°-260°C). One chrome plated oven rack for standard ovens and three for convection ovens.